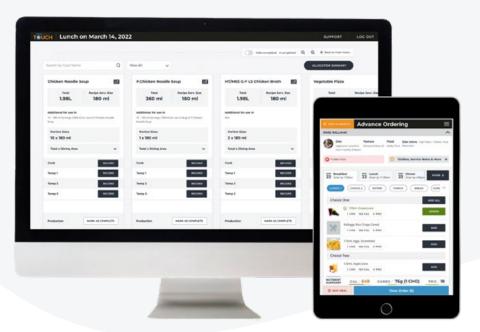

# Execute in-room dining with ease with Advance Ordering

With a highly graphic and easy to navigate design, the Advance Ordering module will help you overcome the challenges that come with in-room ordering & dining.

- Take patient or resident meal orders up to 7 days in advance on a tablet or laptop computer
- O Disperse delivery times to alleviate overwhelm at service
- Orders may also be placed via phone for those without a device or who may be in quarantine