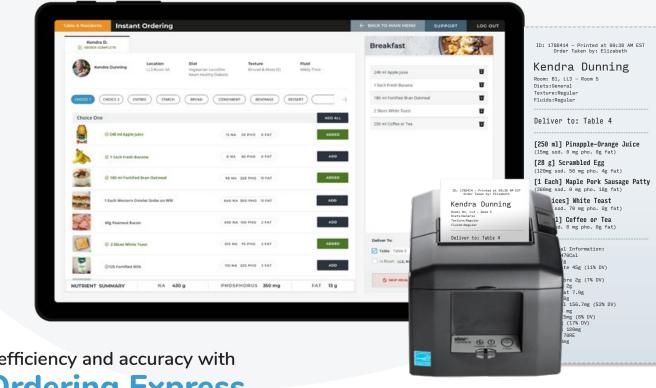

## Boost delivery efficiency and accuracy with Instant Ordering Express

Integrated with resident profiles, Instant Ordering Express empowers any short-staffed team to take orders efficiently and deliver the correct items with confidence.

- Allow your team to take orders and view resident profiles on a tablet from both tableside and bedside
- Order tickets are sent to the kitchen instantly in real time
- All hardware is shipped to you pre-configured and ready to use including tablets and thermal printers
- Simply have your team watch the 10 minute training video (included FREE!) so you can put your mind at ease