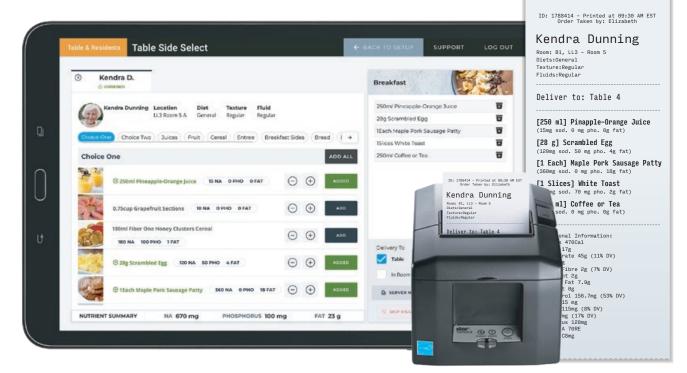

## Introducing: Instant Ordering Express

A new solution from MealSuite specifically designed to address the unique operational challenges and staffing shortages brought on by the pandemic. **Instant Ordering Express** will help ensure your residents are served their correct meals, while at the same time making your meal service times even more efficient.

Gives your team the ability to take orders and view resident profiles on a tablet from both tableside and bedside

- 🔗 Order tickets are sent to the kitchen instantly in real time
- All hardware is shipped to you pre-configured and ready to use including tablets and thermal printers

Simply have your team watch the 5-minute training video (included FREE!) so you can put your mind at ease

For your convenience, all equipment is provided on a rental program, with rapid turnaround times, so you can have this solution budget approved and functional in a matter of days.